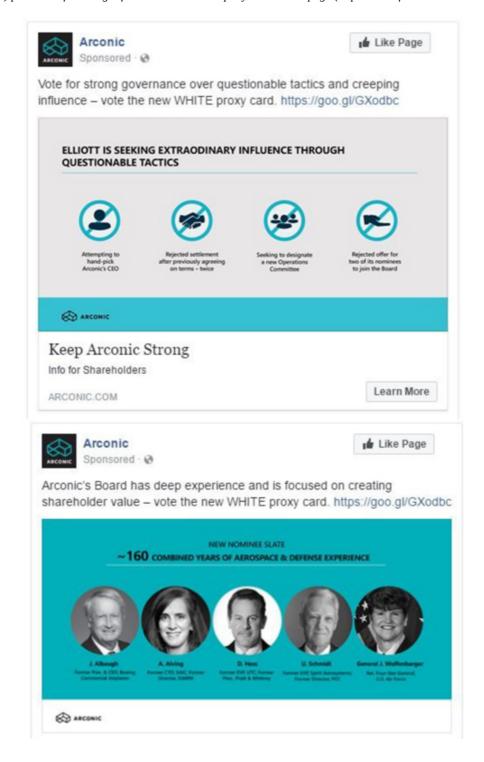

https://goo.gl/GXodbc

Vote for strong governance over questionable tactics and creeping influence – vote the new WHITE proxy card. https://goo.gl/GXodbc

The Company sent the following Tweets under the Twitter handle @arconic (https://twitter.com/arconic):

## ELLIOTT IS SEEKING EXTRAODINARY INFLUENCE THROUGH QUESTIONABLE TACTICS

Attempting to hand-pick Arconic's CEO

Rejected settlement after previously agreeing on terms – twice

Seeking to designate a new Operations Committee

Rejected offer for two of its nominees to join the Board