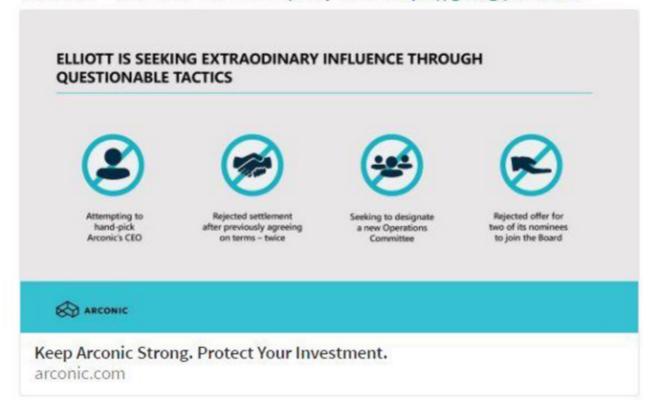

https://goo.gl/GXodbc

Vote for strong governance over questionable tactics and creeping influence – vote the new WHITE proxy card. https://goo.gl/GXodbc

The Company sent the following Tweets under the Twitter handle @arconic (https://twitter.com/arconic):

## ELLIOTT IS SEEKING EXTRAODINARY INFLUENCE THROUGH QUESTIONABLE TACTICS

Attempting to hand-pick Arconic's CEO

Rejected settlement after previously agreeing on terms – twice

Seeking to designate a new Operations Committee

Rejected offer for two of its nominees to join the Board