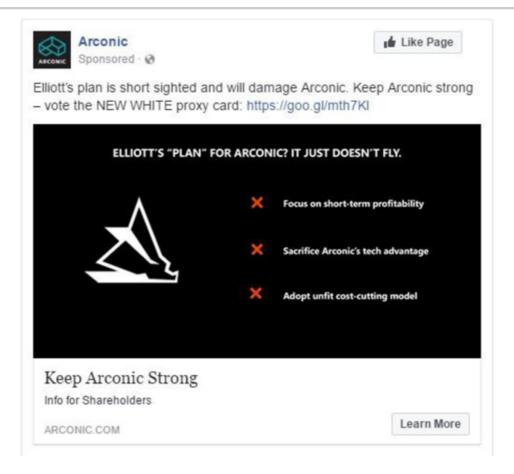

Arconic Inc. (the "Company") posted the following information to the Company's Facebook page (https://www.facebook.com/arconic):

\* \* \* \* \* \*

 $The \ Company \ posted \ the \ following \ information \ to \ its \ Linked In \ profile \ (https://www.linked in.com/company/arconic):$ 

Two more reasons why you should vote your shares using the NEW WHITE proxy card. Read the rest here: https://goo.gl/9XvgLr