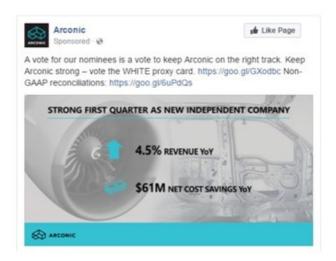

A vote for our nominees is a vote to keep Arconic on the right track. Keep Arconic strong – vote the WHITE proxy card. https://goo.gl/GXodbc Non-GAAP reconciliations: https://goo.gl/GuPdQs

The Company sent the following Tweets under the Twitter handle @arconic (https://twitter.com/arconic):

A vote for our nominees is a vote to keep \$ARNC on the right track goo.gl/GXodbc Non-GAAP reconciliations: goo.gl/6uPdQs