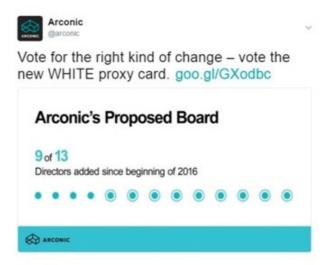

A vote for our nominees is a vote to keep Arconic on the right track. Keep Arconic strong – vote the WHITE proxy card. https://goo.gl/GXodbc Non-GAAP reconciliations: https://goo.gl/GuPdQs

The Company sent the following Tweets under the Twitter handle @arconic (https://twitter.com/arconic):

A vote for our nominees is a vote to keep \$ARNC on the right track goo.gl/GXodbc Non-GAAP reconciliations: goo.gl/6uPdQs