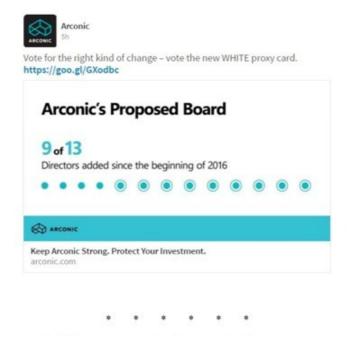

Arconic Inc. (the "Company") posted the following information to the Company's Facebook page (https://www.facebook.com/arconic):

 $The\ Company\ posted\ the\ following\ information\ to\ its\ LinkedIn\ profile\ (https://www.linkedin.com/company/arconic):$ 

A vote for our nominees is a vote to keep Arconic on the right track. Keep Arconic strong – vote the WHITE proxy card. https://goo.gl/GXodbc Non-GAAP reconciliations: https://goo.gl/GuPdQs

The Company sent the following Tweets under the Twitter handle @arconic (https://twitter.com/arconic):