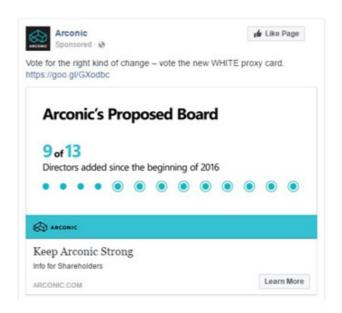

A vote for our nominees is a vote to keep Arconic on the right track. Keep Arconic strong – vote the WHITE proxy card. https://goo.gl/GXodbc Non-GAAP reconciliations: https://goo.gl/GuPdQs

The Company sent the following Tweets under the Twitter handle @arconic (https://twitter.com/arconic):

A vote for our nominees is a vote to keep \$ARNC on the right track goo.gl/GXodbc Non-GAAP reconciliations: goo.gl/6uPdQs