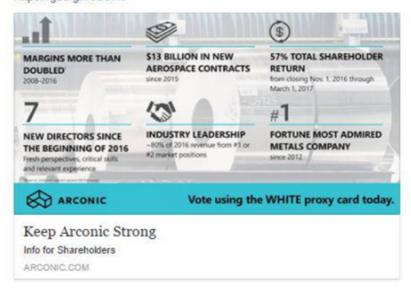

Arconic Inc. (the "Company") posted the following information to the Company's Facebook page (https://www.facebook.com/arconic):

The facts are clear. Arconic's track record is strong. Vote the WHITE proxy card today—and keep Arconic strong. Non-GAAP reconciliations: https://goo.gl/XrUoWt