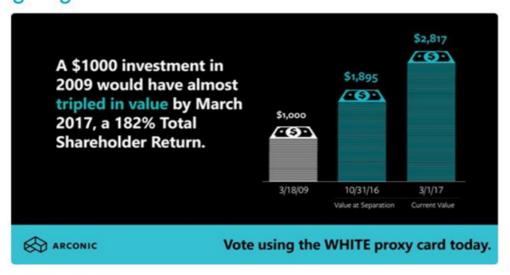

Arconic Inc. (the "Company") posted the following information to the Company's Facebook page (https://www.facebook.com/arconic):

Arconic's leadership has created significant value for shareholders. Protect your investment – vote the WHITE proxy card.

Let's set the record straight: here's the real value Arconic and Alcoa Inc. have created for shareholders.

The Company posted the following information to its LinkedIn profile (https://www.linkedin.com/company/arconic):

Arconic + Follow

Arconic's leadership has created significant value for shareholders. Protect your investment—vote the WHITE proxy card.

..

Let's set the record straight: here's the real value Arconic and Alcoa Inc. have created for shareholders. https://goo.gl/GXodbc

The Company sent the following Tweet under the Twitter handle @arconic (https://twitter.com/arconic):

Let's set the record straight: here's the real value \$ARNC and Alcoa Inc. have created for shareholders. goo.gl/GXodbc

\$ARNC leadership has created significant value for shareholders. Protect your investment – vote the WHITE proxy card goo.gl/GXodbc

3:18 PM - 6 Apr 2017