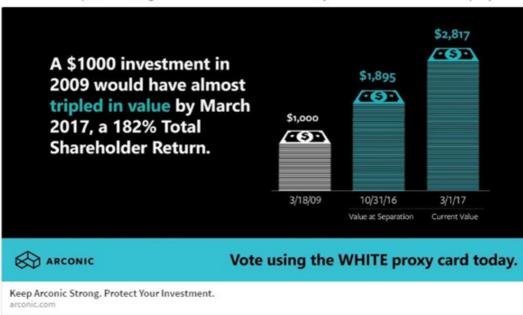

Arconic Inc. (the "Company") posted the following information to the Company's Facebook page (https://www.facebook.com/arconic):

Arconic's leadership has created significant value for shareholders. Protect your investment – vote the WHITE proxy card.

Let's set the record straight: here's the real value Arconic and Alcoa Inc. have created for shareholders.

The Company posted the following information to its LinkedIn profile (https://www.linkedin.com/company/arconic):

Arconic + Follow

Arconic's leadership has created significant value for shareholders. Protect your investment—vote the WHITE proxy card.

..

Let's set the record straight: here's the real value Arconic and Alcoa Inc. have created for shareholders. https://goo.gl/GXodbc

The Company sent the following Tweet under the Twitter handle @arconic (https://twitter.com/arconic):

Let's set the record straight: here's the real value \$ARNC and Alcoa Inc. have created for shareholders. goo.gl/GXodbc

\$ARNC leadership has created significant value for shareholders. Protect your investment – vote the WHITE proxy card goo.gl/GXodbc

3:18 PM - 6 Apr 2017